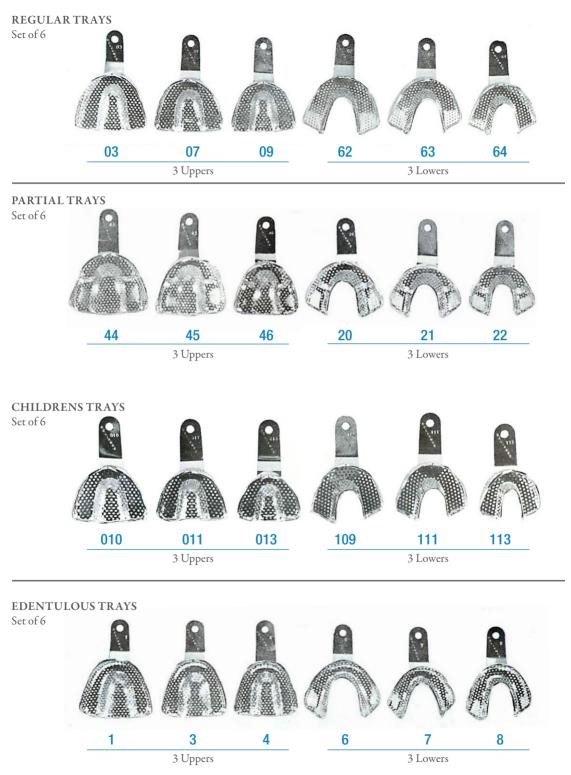

## Impression Trays Perforated Non-Tarnishing Metal

Minimalist Design • Precisely Perforated and Shaped

Nickel-plated Brass • Non-corrosive

Made in the USA

For Product Updates & Information, sign up at reliancedental.net/contact/updates

## Regular Trays are also available in Solid Rimlock