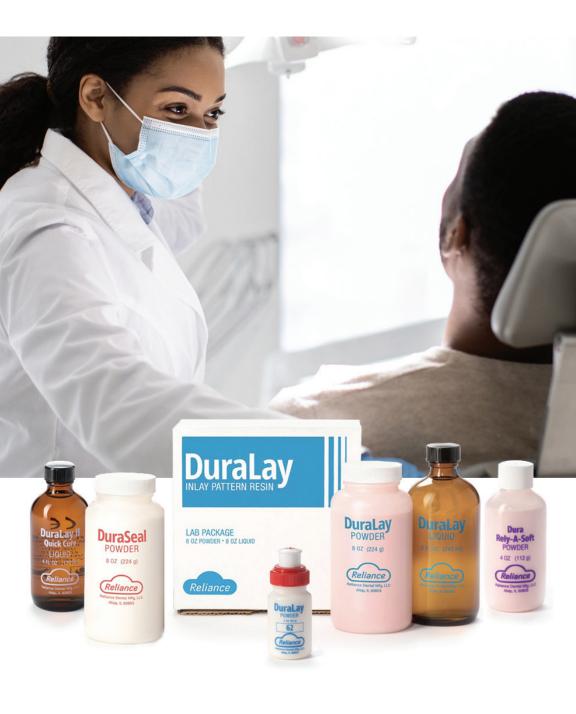

### **Dura** ... the first name in reliable dentisty.

**DuraLay** – Our signature inlay pattern resin sets in 5 minutes, forming a dense, accurate, non-shrinking pattern that can be trimmed, handled and invested without fear of breakage, chipping, or distortion.